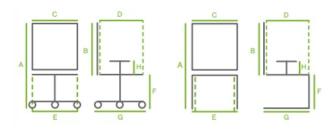

## DIMENSIONS

SAP SG SP SAP SP

С F G Α В D Ε 100/126 48 64/90 31 42 44 63 80/93 31 42 48 43/56 60