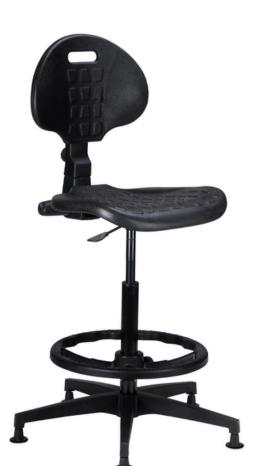

#### DESCRIPTION

A collection of multi-purpose stools, perfect for technical, laboratory, and medical applications, as well as for height-adjustable office tables. The minimalist design, combined with a reduced footprint, makes them extremely versatile and suitable for various work environments. These stools are designed to provide superior comfort with their ergonomic seat, while the high-quality materials ensure robustness and durability over time. Customizable adjustments allow the stools to be tailored to the specific needs of users, enhancing functionality and efficiency in every professional setting.

## **BACKREST**

Polyurethane, height-adjustable via a knob, with a lateral knob for tilt adjustment

## SEAT

Polyurethane

## MECHANISM (CP)

Fixed plate with seat height adjustment lever

#### GAS

Class 4 gaslift

#### **FOOTREST**

Height-adjustable nylon ring

#### **BASE (DATTILO)**

Nylon fiberglass-reinforced base, diameter 600mm with free nylon wheels