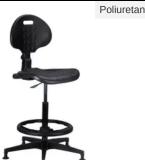

#### DESCRIPTION

A collection of multi-purpose stools, perfect for technical, laboratory, and medical applications, as well as for height-adjustable office tables. The minimalist design, combined with a reduced footprint, makes them extremely versatile and suitable for various work environments. These stools are designed to provide superior comfort with their ergonomic seat, while the high-quality materials ensure robustness and durability over time. Customizable adjustments allow the stools to be tailored to the specific needs of users, enhancing functionality and efficiency in every professional setting.

## **BACKREST**

Polyurethane, height-adjustable via a knob, with a lateral knob for tilt adjustment

## SEAT

Polyurethane

## MECHANISM (CP)

Fixed plate with seat height adjustment lever

#### GAS

Class 4 gaslift

#### **FOOTREST**

Height-adjustable nylon ring

#### **BASE (DATTILO)**

Nylon fiberglass-reinforced base, diameter 600mm with free nylon wheels

### BASE (SG)

Nylon fiberglass-reinforced base with a removable metal safety ring, diameter 670mm with feet Н

Poliuretano

Poliuretano