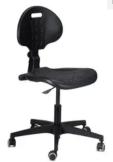

#### DESCRIPTION

A collection of multi-purpose stools, perfect for technical, laboratory, and medical applications, as well as for height-adjustable office tables. The minimalist design, combined with a reduced footprint, makes them extremely versatile and suitable for various work environments. These stools are designed to provide superior comfort with their ergonomic seat, while the high-quality materials ensure robustness and durability over time. Customizable adjustments allow the stools to be tailored to the specific needs of users, enhancing functionality and efficiency in every professional setting.

## **BACKREST**

Polyurethane, height-adjustable via a knob, with a lateral knob for tilt adjustment

## SEAT

Polyurethane

#### **BASE (DATTILO)**

Nylon fiberglass-reinforced base, diameter 600mm with free nylon wheels